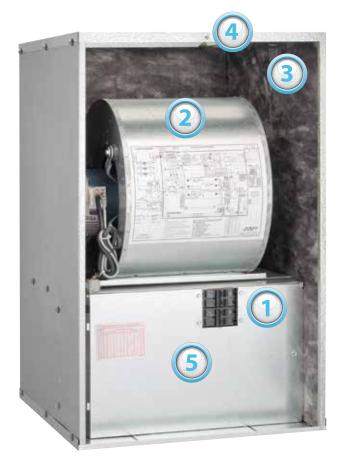

- O Circuit Breakers— No Fuses to Replace
- 2 Multiple Blower Options Constant Torque ECM
- Fully Insulated Cabinet and Door
- ④ Universal Disposable Filter
- Iteat Capacities from 6-20 KW