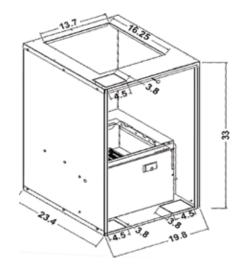

## **Furnace Features**

- Heat capacities from 6-20KW-fit all needs
- Blower options to fit every airflow requirement-buy what you need!
  - FER Compliant Constant torque ECM <sup>o</sup> 3 options-1/3, 1/2, 3/4 HP-5 speed
- Convertible-easily converted from down flow to upflow
- A/C and H/P adaptable from 2-5 tons-see blower options
- Built in coil shelf-no need for additional parts
- Universal disposable-type filter

- Fully insulated cabinet and door for quiet, efficient operation
- Zero clearance to combustible materials
- TDR-Time Delay Relay-built in for comfort and higher efficiency
- Circuit breakers-no fuses to replace!
- Heavy duty Nichrome heating elements
- Optional coil cabinets for all upflow and downflow applications
- Optional ductwork connections for all applications
- Industry exclusive 5 year warranty on serviceable parts!