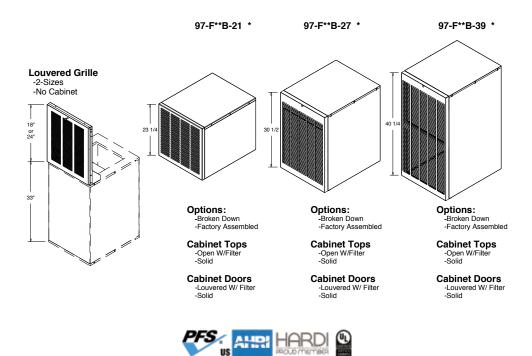

adaptable from 2-5 tons-see blower options
- Built in coil shelf-no need for additional parts
- Universal disposable-type filter

- Fully insulated cabinet and door for quiet, efficient operation
- Zero clearance to combustible materials
- TDR-Time Delay Relay-built in for comfort and higher efficiency
- Circuit breakers-no fuses to replace!
- Heavy duty Nichrome heating elements
- Optional coil cabinets for all upflow and downflow applications
- Optional ductwork connections for all applications
- Industry exclusive 5 year warranty on serviceable parts!





- O Circuit Breakers— No Fuses to Replace
- 2 Multiple Blower Options Constant Torque ECM
- Fully Insulated Cabinet and Door
- ④ Universal Disposable Filter
- Iteat Capacities from 6-20 KW



## Mortex E30 Optional Cabinets/Grilles